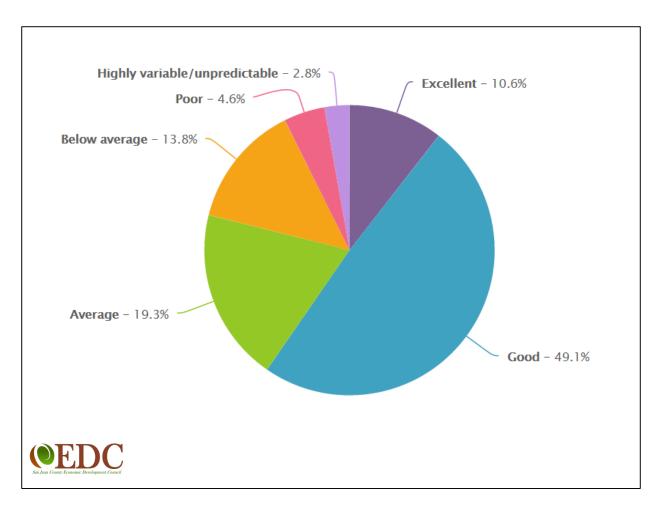

San Juan County Economic Development Council

#### EDC Business Pulse Survey - 2015

- 223 respondents
- Represents ~11% of "active reporting" businesses in San Juan County
- Stratified sampling of all industries in SJC
- Margin of error: +/- 5%

#### Which island is your business located on?



#### What is your primary business activity?



## How long has your company been in operations?



# How many employees does your company have?



# What were your company's annual gross revenues in 2014?



# In which markets does your company operate?



### Is your company locally owned?



## How would you rate the overall business climate in San Juan County?



# Critical/difficult factors in growing your business in San Juan County



# What do you think are the county's greatest strengths for businesses?





www.sanjuansedc.org