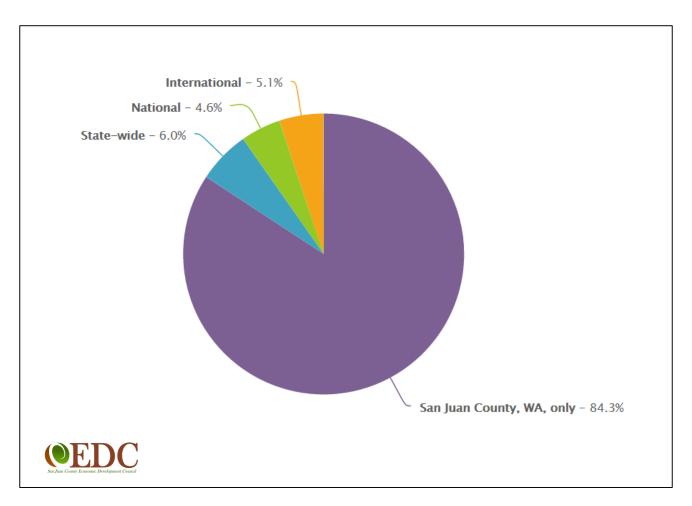

San Juan County Economic Development Council

#### EDC Business Pulse Survey - 2015

- 223 respondents
- Represents ~11% of "active reporting" businesses in San Juan County
- Stratified sampling of all industries in SJC
- Margin of error: +/- 5%

#### Which island is your business located on?



#### What is your primary business activity?



## How long has your company been in operations?



# How many employees does your company have?



# What were your company's annual gross revenues in 2014?



# In which markets does your company operate?



### Is your company locally owned?



## How would you rate the overall business climate in San Juan County?



# Critical/difficult factors in growing your business in San Juan County



# What do you think are the county's greatest strengths for businesses?





www.sanjuansedc.org