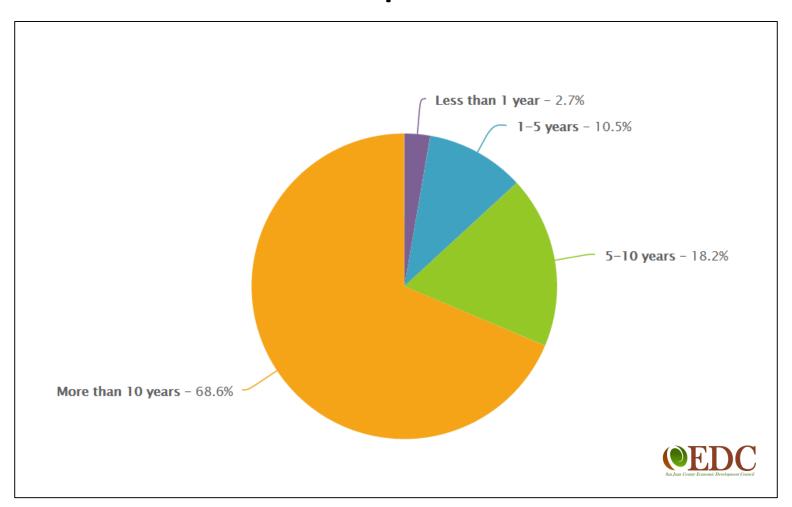

San Juan County Economic Development Council

#### EDC Business Pulse Survey - 2015

- 223 respondents
- Represents ~11% of "active reporting" businesses in San Juan County
- Stratified sampling of all industries in SJC
- Margin of error: +/- 5%

#### Which island is your business located on?



#### What is your primary business activity?



## How long has your company been in operations?



# How many employees does your company have?



# What were your company's annual gross revenues in 2014?



# In which markets does your company operate?



### Is your company locally owned?



## How would you rate the overall business climate in San Juan County?



# Critical/difficult factors in growing your business in San Juan County



# What do you think are the county's greatest strengths for businesses?





www.sanjuansedc.org