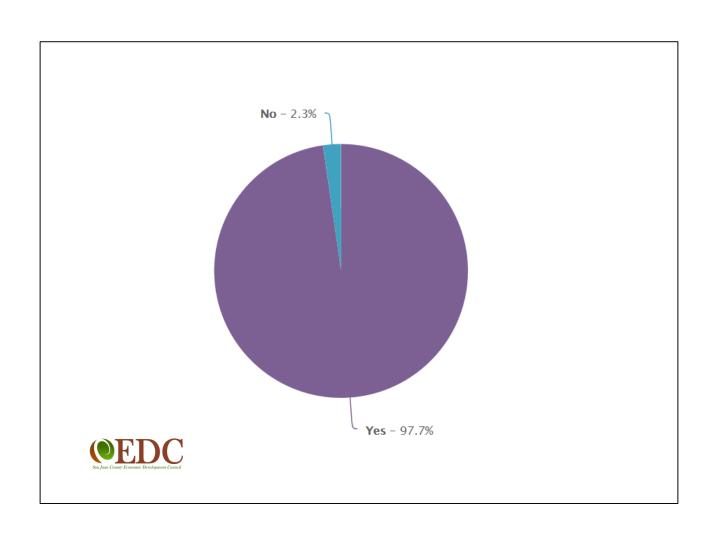

San Juan County Economic Development Council

#### EDC Business Pulse Survey - 2015

- 223 respondents
- Represents ~11% of "active reporting" businesses in San Juan County
- Stratified sampling of all industries in SJC
- Margin of error: +/- 5%

#### Which island is your business located on?



#### What is your primary business activity?



## How long has your company been in operations?



# How many employees does your company have?



# What were your company's annual gross revenues in 2014?



# In which markets does your company operate?



### Is your company locally owned?



## How would you rate the overall business climate in San Juan County?



# Critical/difficult factors in growing your business in San Juan County



# What do you think are the county's greatest strengths for businesses?





www.sanjuansedc.org