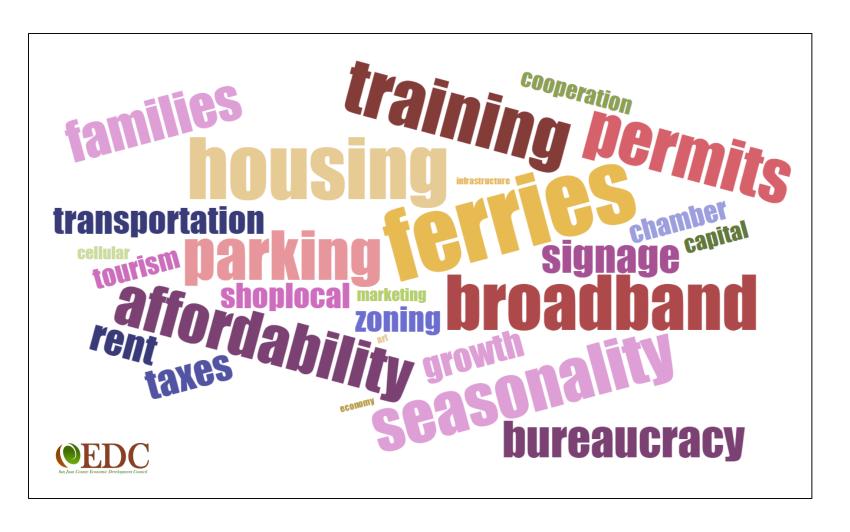

San Juan County Economic Development Council

#### EDC Business Pulse Survey - 2015

- 223 respondents
- Represents ~11% of "active reporting" businesses in San Juan County
- Stratified sampling of all industries in SJC
- Margin of error: +/- 5%

#### Which island is your business located on?



#### What is your primary business activity?



## How long has your company been in operations?



# How many employees does your company have?



# What were your company's annual gross revenues in 2014?



# In which markets does your company operate?



### Is your company locally owned?



## How would you rate the overall business climate in San Juan County?



# Critical/difficult factors in growing your business in San Juan County



# What do you think are the county's greatest strengths for businesses?





www.sanjuansedc.org