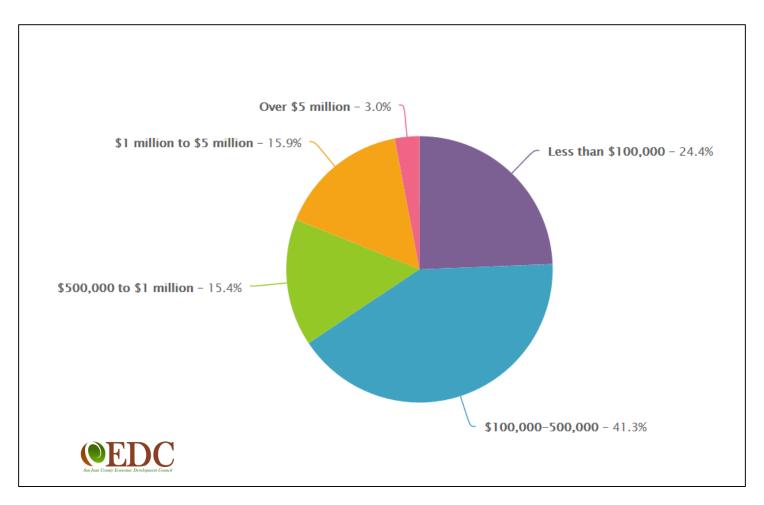

San Juan County Economic Development Council

#### EDC Business Pulse Survey - 2015

- 223 respondents
- Represents ~11% of "active reporting" businesses in San Juan County
- Stratified sampling of all industries in SJC
- Margin of error: +/- 5%

#### Which island is your business located on?



#### What is your primary business activity?



## How long has your company been in operations?



# How many employees does your company have?



# What were your company's annual gross revenues in 2014?



# In which markets does your company operate?



### Is your company locally owned?



## How would you rate the overall business climate in San Juan County?



# Critical/difficult factors in growing your business in San Juan County



# What do you think are the county's greatest strengths for businesses?





www.sanjuansedc.org