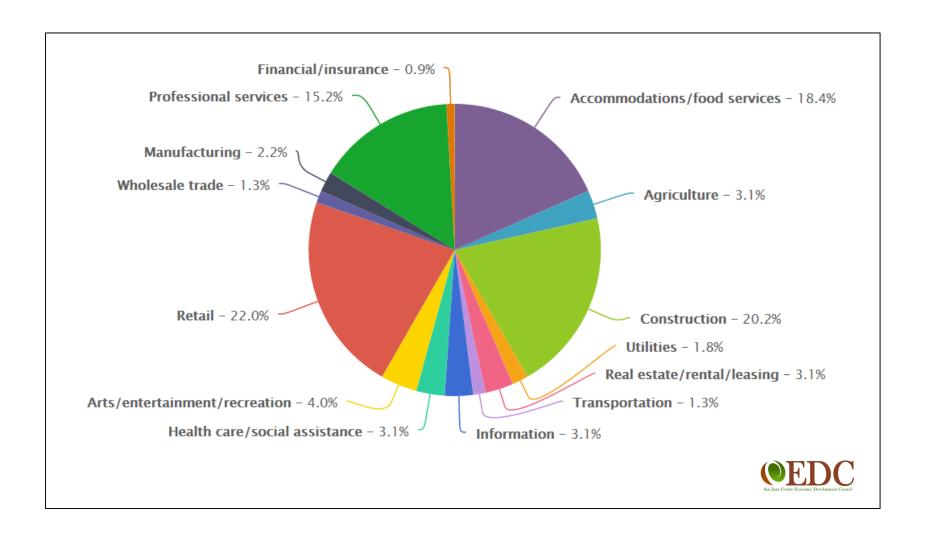

San Juan County Economic Development Council

#### EDC Business Pulse Survey - 2015

- 223 respondents
- Represents ~11% of "active reporting" businesses in San Juan County
- Stratified sampling of all industries in SJC
- Margin of error: +/- 5%

#### Which island is your business located on?



#### What is your primary business activity?



## How long has your company been in operations?



# How many employees does your company have?



# What were your company's annual gross revenues in 2014?



# In which markets does your company operate?



### Is your company locally owned?



## How would you rate the overall business climate in San Juan County?



# Critical/difficult factors in growing your business in San Juan County



# What do you think are the county's greatest strengths for businesses?





www.sanjuansedc.org