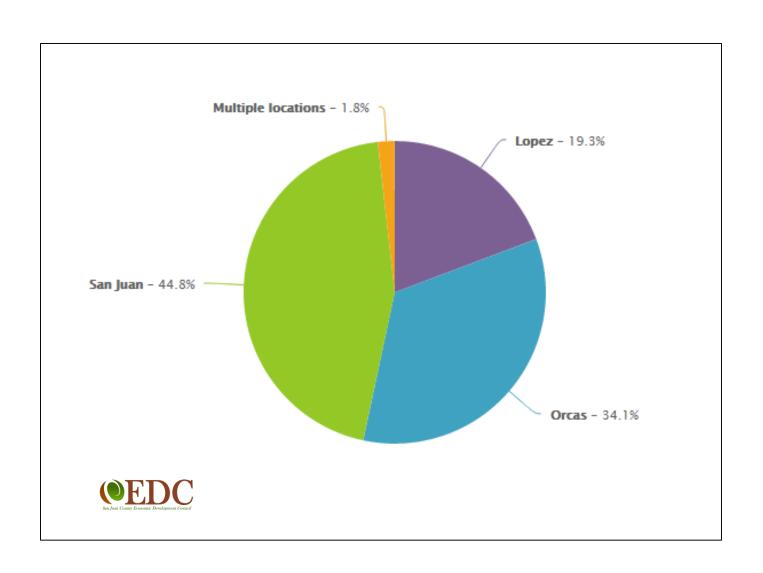

San Juan County Economic Development Council

#### EDC Business Pulse Survey - 2015

- 223 respondents
- Represents ~11% of "active reporting" businesses in San Juan County
- Stratified sampling of all industries in SJC
- Margin of error: +/- 5%

#### Which island is your business located on?



#### What is your primary business activity?



## How long has your company been in operations?



# How many employees does your company have?



# What were your company's annual gross revenues in 2014?



# In which markets does your company operate?



### Is your company locally owned?



## How would you rate the overall business climate in San Juan County?



# Critical/difficult factors in growing your business in San Juan County



# What do you think are the county's greatest strengths for businesses?





www.sanjuansedc.org