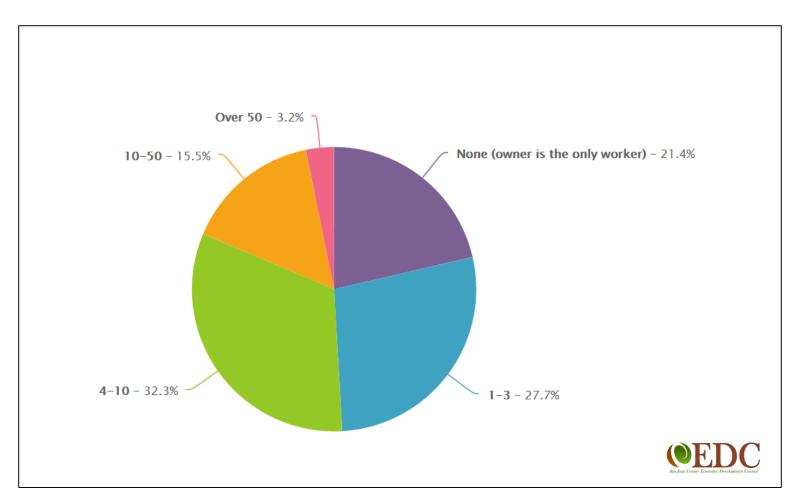

San Juan County Economic Development Council

#### EDC Business Pulse Survey - 2015

- 223 respondents
- Represents ~11% of "active reporting" businesses in San Juan County
- Stratified sampling of all industries in SJC
- Margin of error: +/- 5%

#### Which island is your business located on?



#### What is your primary business activity?



## How long has your company been in operations?



# How many employees does your company have?



# What were your company's annual gross revenues in 2014?



# In which markets does your company operate?



### Is your company locally owned?



## How would you rate the overall business climate in San Juan County?



# Critical/difficult factors in growing your business in San Juan County



# What do you think are the county's greatest strengths for businesses?





www.sanjuansedc.org