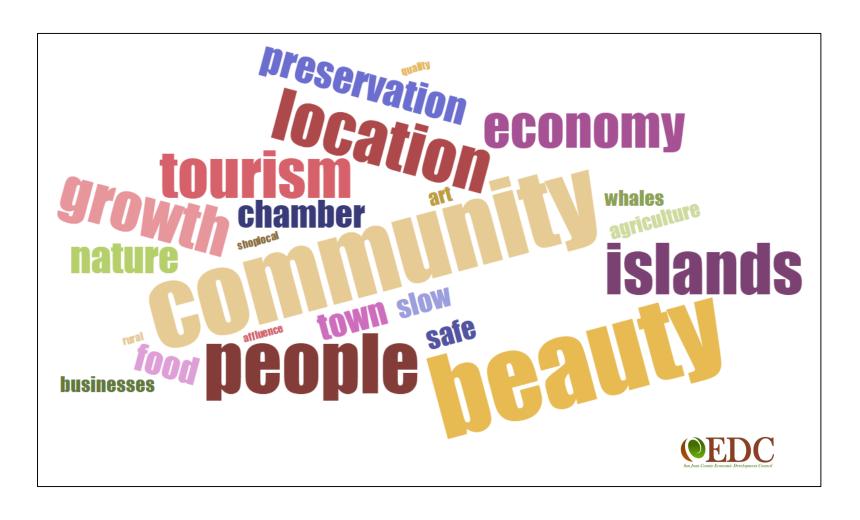

# What do you think are the county's greatest strengths for businesses?

www.sanjuansedc.org